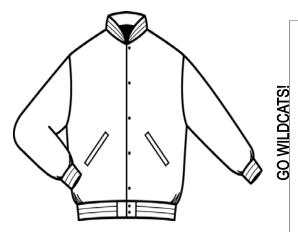

Your Official Letter Jacket will be:

Body Color: GREY
Sleeve Color: PURPLE
Lining: BLACK NYLON

Leather\_\_\_\_\_ or Vinyl\_\_\_\_\_ "Please Choose Sleeve Material"

| Stude   | ent Name:   |
|---------|-------------|
| Student | Address :   |
| Stude   | ent Phone:  |
| Name    | On Chest:   |
| Gradua  | ation Date: |

## LETTER JACKET PRICE \$199.00-LEATHER/\$149.00-VINYL

## **EVERYTHING BELOW INCLUDED IN THE JACKET PRICE!**

NAME ON THE RIGHT CHEST

GRADUATION YEAR ON THE RIGHT SLEEVE

JERSEY NUMBER ON THE LEFT SLEEVE

WILDCATS w/WEST ASHLEY ON THE JACKET BACK

<u>PAYMENT IN FULL</u> TO ORDER YOUR ATHLETIC JACKET! \$199.00-Leather Sleeves or \$149.00-Vinyl Sleeves "SC SALES TAX & SHIPPING WILL BE ADDED"